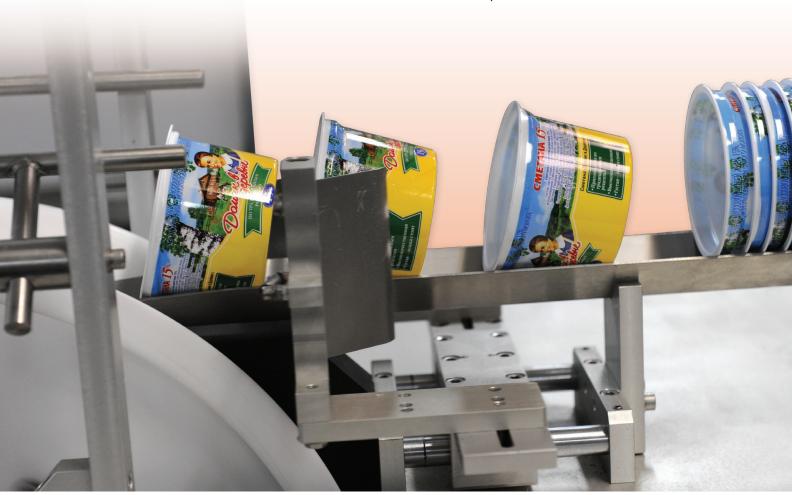

### Cup de-nester/Feeder

This highly efficient unit will de-nest cups and feed them onto a conveyor. It can be used for feeding a labeling machine or a shrink sleeve machine. The unit can come as a stand-alone or can be mounted on the conveyor itself.